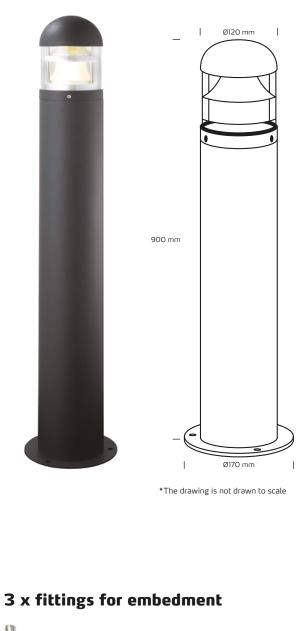

## **Technical data**

| Voltage                       | 220-240 VAC 50 Hz                                     |  |
|-------------------------------|-------------------------------------------------------|--|
| System effect                 | Max. 20W                                              |  |
| Light source                  | No                                                    |  |
| Socket                        | E27                                                   |  |
| Height                        | 900 mm                                                |  |
| Exterior dimensions           | Ø170 mm                                               |  |
| Possibility of through wiring | Yes, 3G2,5                                            |  |
| IP-class                      | IP54                                                  |  |
| IK-class                      | IK07                                                  |  |
| Insulation class              | Class I                                               |  |
| Material                      | Armature in die-cast aluminium, powder coated surface |  |
| Environment                   | Outdoors                                              |  |
| Warranty                      | 2 years                                               |  |
| Approvals                     | CE                                                    |  |

## **Product information**

- Functional and decorative lighting
- Incl. bracket
- Clear glass

NB: Always use cables of a type approved for permanent installation according to the current legislation. If the cables are in contact with the lamp cover, use cables with an operating temperature of at least 70° C.